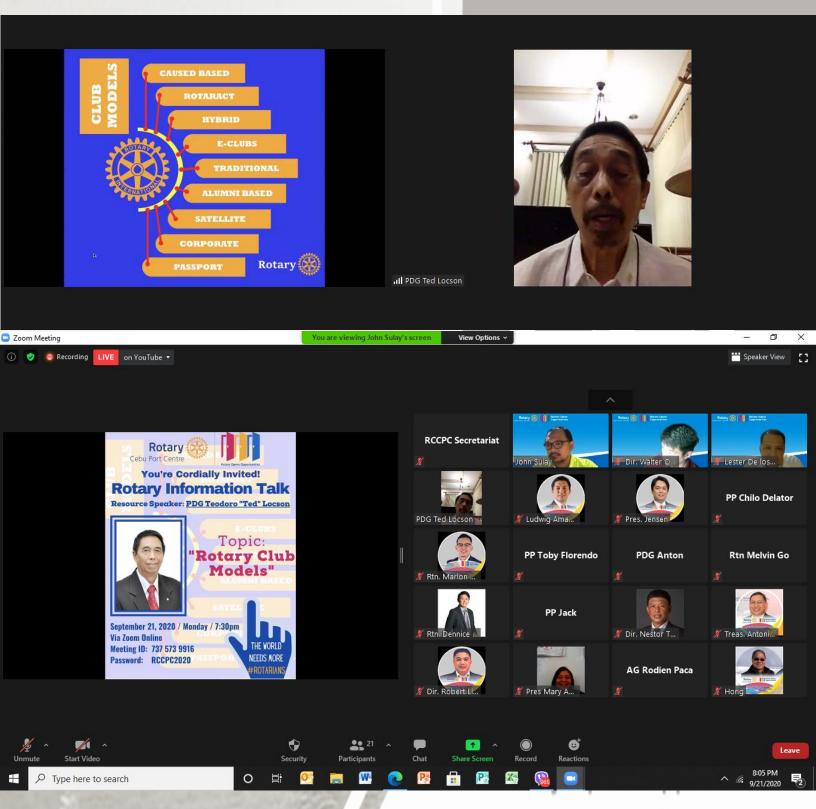

Welcome to our 12<sup>th</sup> weekly meeting. My appreciation and thanks to PDG Ted Locson for being the resource speaker of our last Rotary Information Talk on Rotary Club Models

also thank to those Rotarians who made their attendance from our last Club online meeting. There are series of projects to be launched and turned-over this week to our beneficiaries, namely:

## <u>RCCPC Rotary Information Talk:</u> <u>"Rotary Club Models"</u>

rccportcentre