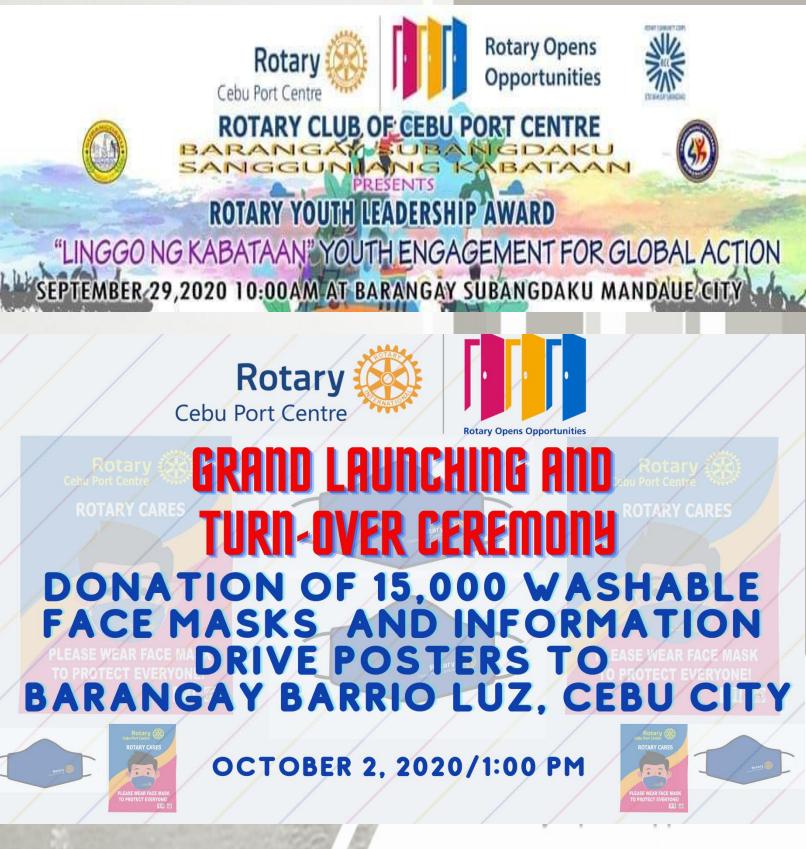

## Upcoming RCCPC projects:

Sept 29, 2020 @ 10:00am - Rotary Youth Leadership Award @ Brgy. Subangdaku, Mandaue City

October 2, 2020 @ 1:00pm - Grand Launching and Turn Over Ceremony of 15, 000 Washable Masks Donation @ Brgy. Barrio Luz, Cebu City

Face Masks & Info Posters Projects. The Grand Launching and Turn-over Ceremony of these projects- 15,000 Face Masks and Info Drive Posters- will be scheduled on October 2, 2020 at 11:00 AM, Brgy. Luz, Cebu City. My gratitude and thanks to all donors of this noble project of the Club, to wit:

Linggo ng Kabataan - Rotary Youth Leaders. This project is initiated to support our youth to be active in community service, leadership and their engagement for global action. A series of activity was being done by these youth in Brgy, Subangdaku, Mandaue City in connection with their Linggo ng Kabataan. The activities are the following: 1. Painting Contest, 2. Poster-Making Contest, 3. Slogan Contest, 4. Essay-Writing Contest, 5. Photo Contest, and 6. Spoken Contest. Awarding ceremony is scheduled on September 29, 2020 at 10AM. Thanks to Dir. Kit Daleon as the Director on Youth Service Committee.