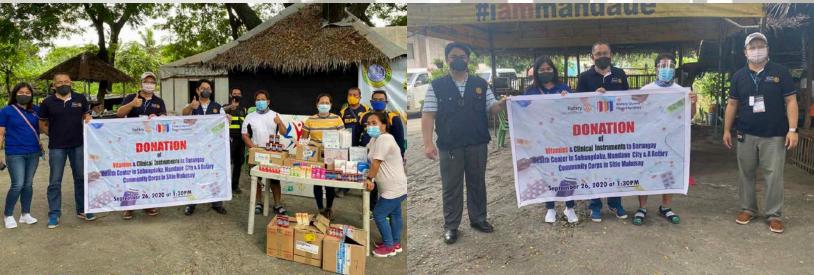

**Rotary Community Corps.** The Rotary Community Corps in Sitio Mahusay Subangdaku, Mandaue City is already approved and active. It has RCC ID number 93619 and the RCC Committee is headed by Dir. Kit Daleon. Last September 26, 2020, we donated Vitamins and Clinical Instruments to Brgy, Subangdaku and one of the beneficiaries is the RCC in Sitio

## Sept 26, 2020

RCCPC donated Vitamins and Clinical Instruments to Brgy Subangdaku Health Center, Mandaue City. Attended by Pres. Jensen, Sec John and Treas. Boboy and Sp Mars Tan.

@rccportcentre