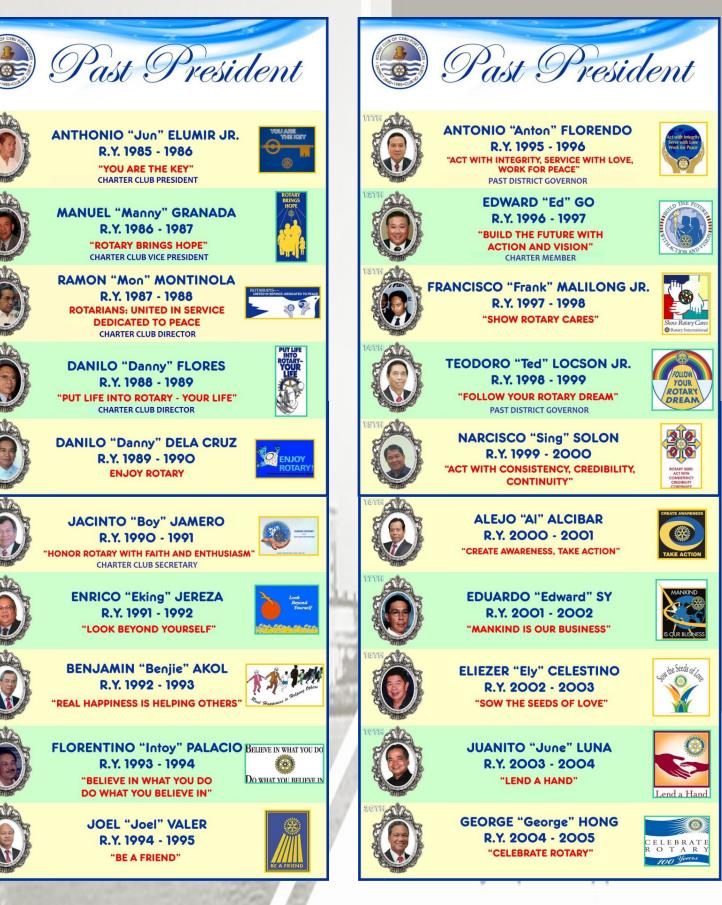

# **RCCPC Brief History**

In the beginning were five men and one vision... In a historic series of preparative meetings in May 1985, Felipe Casing, Antonio Elumir, Manny Granada, Jacinto Jamero and Rey Sanggalang envisioned the Port Center of Cebu as a vantage ground from where a band of noble men shall rise by the name of Rotary, in a game of service to humanity.

What followed was a marathon dash in establishing a Rotary Club in the Cebu Port District to obtain a charter from then District 3860 Governor Jose "Joe" Lardizabal whose term was to conclude very soon. On the forefront was Pepe Casing, a Cebu Fuente Rotarian. It was in the special day of June 6, 1985 when a charter was granted to a club that was christened a most befitting name: The "ROTARY CLUB OF CEBU PORT CENTER".

The newfound organization that was once a nucleus of five visionaries became a club of 34 gentlemen who convened charter members in the middle of June 1985 to bear witness to the first set of officers. Antonio "Jun" Elumir, who was then the Phil. Ports Authority Officer, was the Charter President. With him at the helm was Manuel "Manny" Granada, the charter vice-president, Jacinto "Boy" Jamero and "Rey" Sanggalang were the charter secretary and charter treasurer, respectively. These gentlemen who were the prime movers for the organization of our club were equally accorded those distinct and rare positions which can only happen once in a history of a club.

Pepe Casing was honored with the venerable title of "Godfather".

rccportcentre

O'

**RCCPC** Rotarians