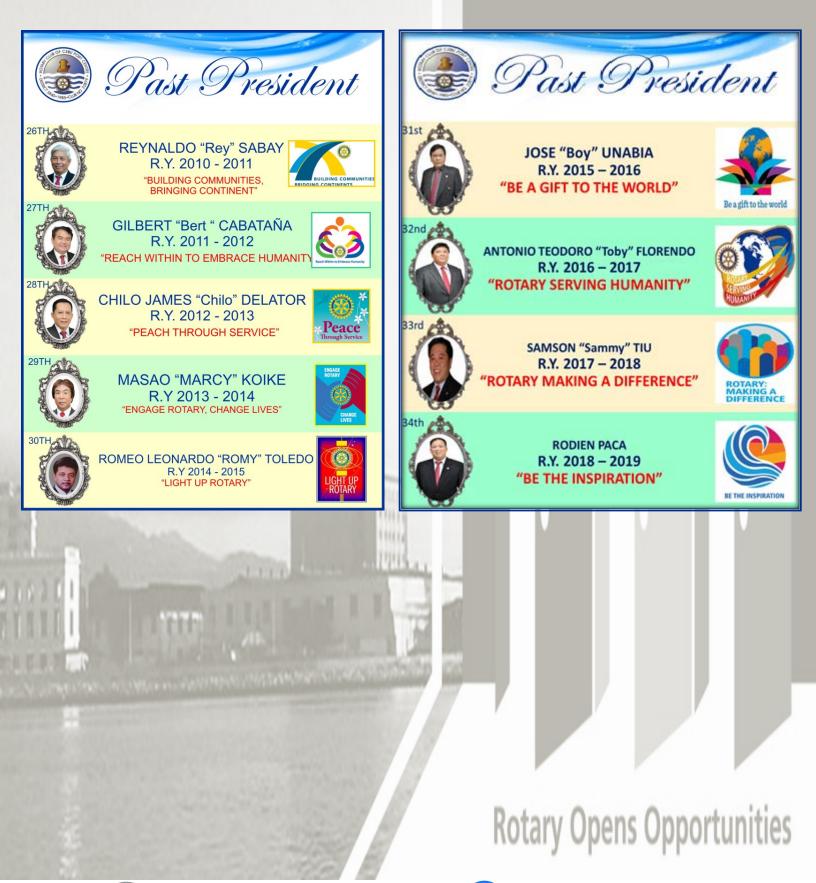

# **RCCPC Brief History**

In the beginning were five men and one vision... In a historic series of preparative meetings in May 1985, Felipe Casing, Antonio Elumir, Manny Granada, Jacinto Jamero and Rey Sanggalang envisioned the Port Center of Cebu as a vantage ground from where a band of noble men shall rise by the name of Rotary, in a game of service to humanity.

What followed was a marathon dash in establishing a Rotary Club in the Cebu Port District to obtain a charter from then District 3860 Governor Jose "Joe" Lardizabal whose term was to conclude very soon. On the forefront was Pepe Casing, a Cebu Fuente Rotarian. It was in the special day of June 6, 1985 when a charter was granted to a club that was christened a most befitting name: The "ROTARY CLUB OF CEBU PORT CENTER".

The newfound organization that was once a nucleus of five visionaries became a club of 34 gentlemen who convened charter members in the middle of June 1985 to bear witness to the first set of officers. Antonio "Jun" Elumir, who was then the Phil. Ports Authority Officer, was the Charter President. With him at the helm was Manuel "Manny" Granada, the charter vice-president, Jacinto "Boy" Jamero and "Rey" Sanggalang were the charter secretary and charter treasurer, respectively. These gentlemen who were the prime movers for the organization of our club were equally accorded those distinct and rare positions which can only happen once in a history of a club.

Pepe Casing was honored with the venerable title of "Godfather".

rccportcentre

O'

**RCCPC** Rotarians