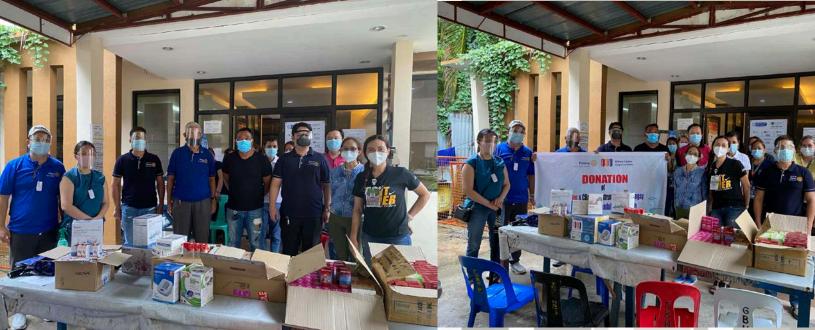

Sec. Antonio Sulay II R.Y. 2020-2021

Last week, we had 2 activities headed by our spouses:

- 1. Donation of Vitamins and Clinical Instruments to Brgy Guadalupe Health Center, Cebu City attended by Pres. Jensen Racho, yours truly and Sp. Vanessa Sulay, PP Rey Sabay, and Asec Lduwig Amandoron.
- 2. Donation of Vitamins and Clinical Instruments to Brgy Subangdaku Health Center, Mandaue City attended by Pres. Jensen, Sec John and Treas. Boboy and Sp Mars Tan.
- 3. Installation of COVID Info Poster along the major roads in Brgy Barrio Luz, Cebu City.

## **RCCPC Spouses Project**

Sept 22, 2020

RCCPC donated Vitamins and Clinical Instruments to Brgy Guadalupe Health Center, Cebu City. Attended by Pres. Jensen Racho, Sec John and Sp. Vanessa Sulay, PP Rey Sabay, and Asec Lduwig Amandoron.

## Sept 26, 2020

RCCPC donated Vitamins and Clinical Instruments to Brgy Subangdaku Health Center, Mandaue City. Attended by Pres. Jensen, Sec John and Treas. Boboy and Sp Mars Tan.

@rccportcentre