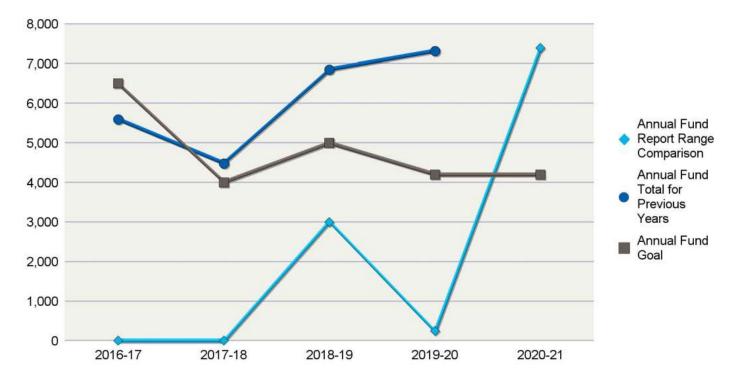

#### **District 3860**

Rotary

| Annual Fund Goal |         | Annual Fund Contril | outions |
|------------------|---------|---------------------|---------|
| 2020-21          | \$4,200 | 2020-21             | \$7,388 |
| 2019-20          | \$4,200 | 2019-20             | \$7,319 |
| 2018-19          | \$5,000 | 2018-19             | \$6,854 |
| 2017-18          | \$4,000 | 2017-18             | \$4,481 |
| 2016-17          | \$6,500 | 2016-17             | \$5,600 |